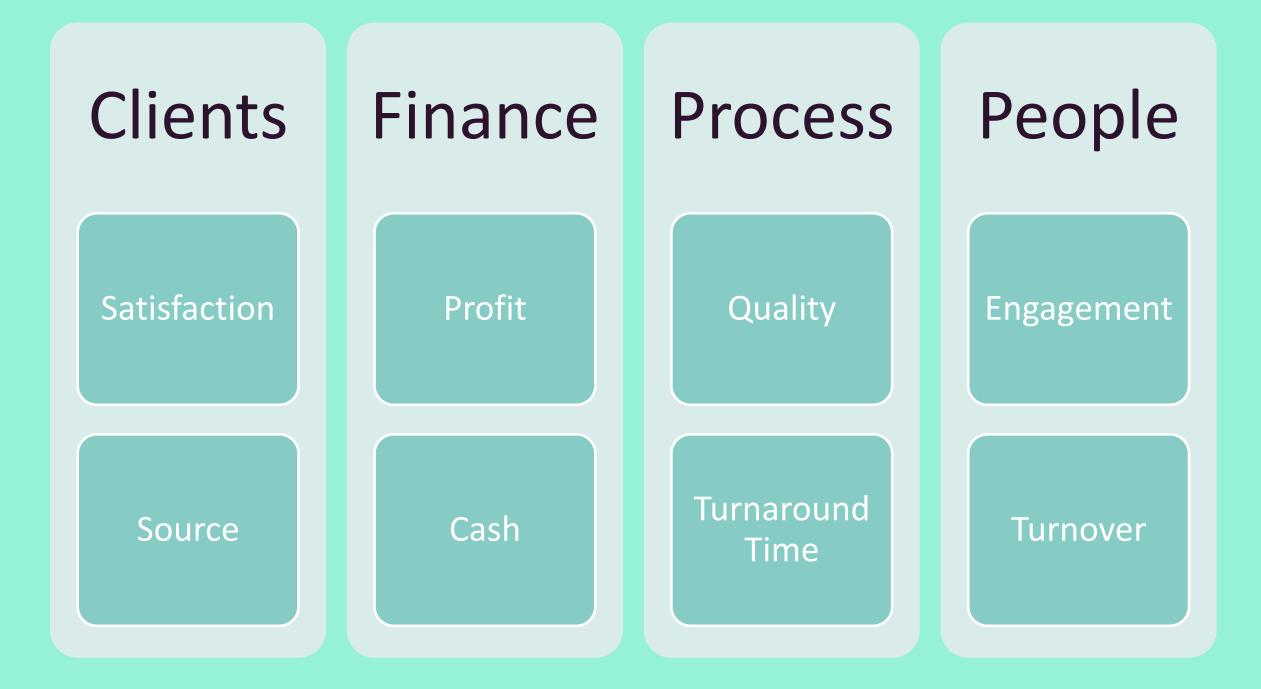

### Does your firm include a measure of profitability in KPIs shared with fee earners?

## Do your published KPIs include a measure of client satisfaction?

## Do your published KPIs include a measure of staff engagement?