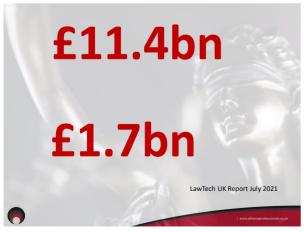

If lawyers do not do this work, others will ...

11

athena pro

WHAT CHANGED IN THE LAST 2 YEARS?

| <br> |
|------|
|      |
|      |
|      |
|      |
|      |
|      |
|      |
|      |
|      |
|      |
|      |
|      |
|      |