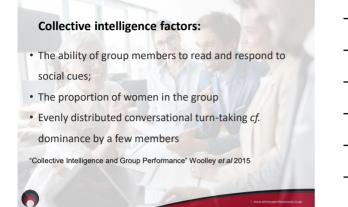

## **Collective intelligence**

- The collective intelligence of a group is not the sum
- of the individual intelligence
- Collective intelligence is influenced by collaborative behaviours

"Collective Intelligence and Group Performance" Woolley et al 2015