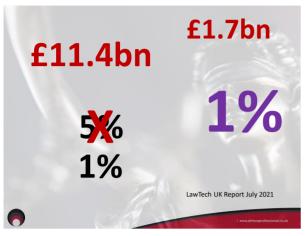

If lawyers do not do this work, others will ...

11

athena pro

WHAT CHANGED IN THE LAST 2 YEARS?

| <br> |
|------|
|      |
|      |
|      |
|      |
|      |
|      |
|      |
|      |
|      |
|      |
|      |
|      |
|      |